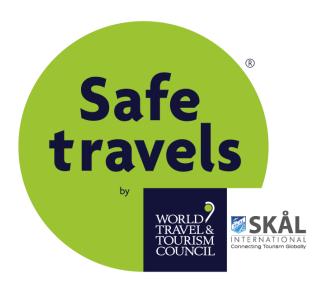

### **#SAFETRAVELS STAMP**

We are at a time when the protection of the traveler is essential for the recovery of the tourism industry.

In order to help all our members and their companies, Skål International has adopted the **World Travel & Tourism Council's Safe Travels Stamp** and offers it to all its membership.

The WTTC Safe Travels Stamp was created for travelers to recognise destinations and businesses around the world which have adopted the safe travels health and hygiene global standardised protocols.